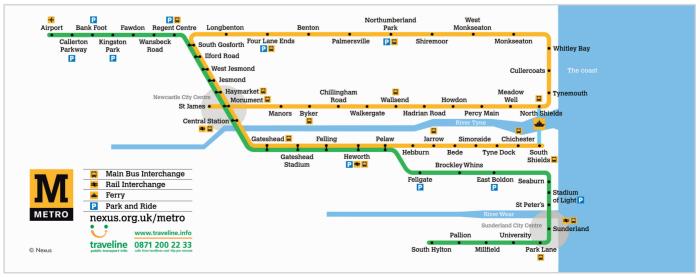

Newcastle Shopmobility Based in Eldon Garden Shopping Centre Newcastle-upon-Tyne, NE99 1NZ

Phone: 0191 261 6176 Minicom: 0191 261 6183

Email:shopmobility@newcastle.gov.uk

Blue Badge Scheme For details please ring 0191 2787878 and quote "Blue Badge" Park and Ride with Metro from:

- M Callerton Parkway,
- M East Boldon,
- M Four Lane Ends.
- M Heworth,
- M Kingston Park,
- M Northumberland Park,
- M Regent Centre,
- M Stadium of Light