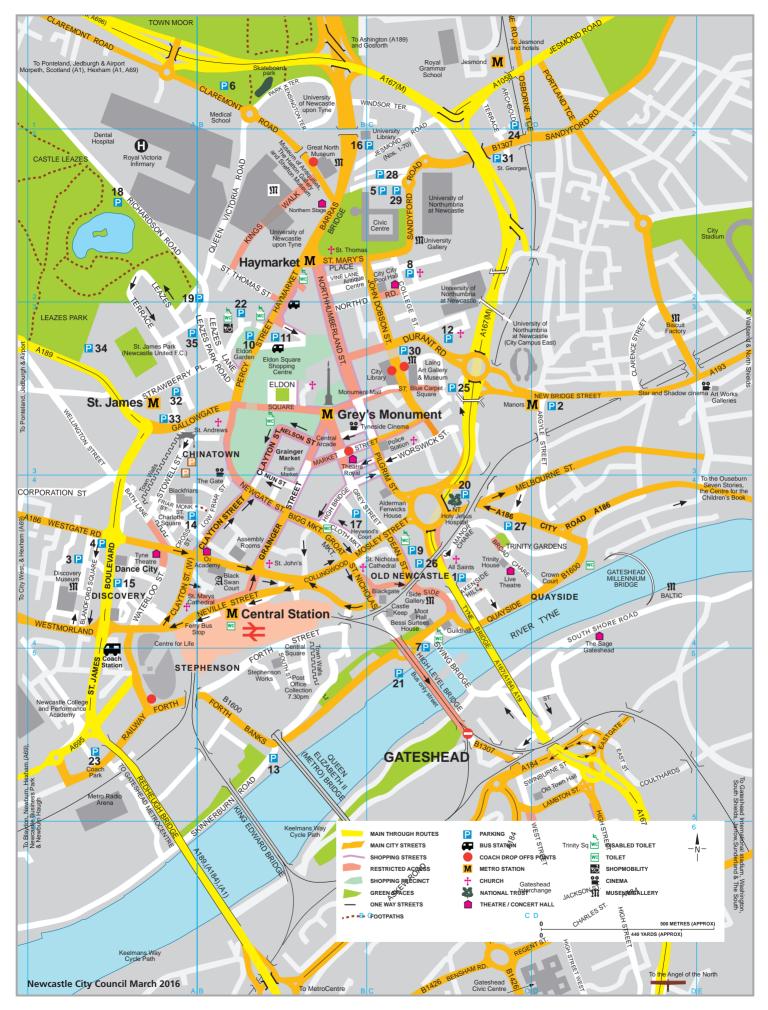

## **Accessible Newcastle**

It's never been easier to come into Newcastle to shop, eat at a great restaurant or pavement café, visit one of our attractions or see a show. If you are coming in to the city on Sunday why not take advantage of the preferential flat rate charge from 8.00am to 6.00pm in Newcastle City Council car parks.

You may also want to take advantage of The Alive after Five initiative, which offers free parking in the Council operated Multi-Storey Car Parks (with the exception of Stadium) Monday to Saturday from 5.00pm through to 8.00am the following morning.

Visitors with disabilities can take advantage of the parking concessions associated with the Blue Badge Scheme or join the Shopmobility service to take you into the heart of the shopping centre.

Coach and group travel - Advice for coach drivers coming to Newcastle - please ring 0191 277 2739.

| No | P Car Park                   | Grid  | М              | С   |
|----|------------------------------|-------|----------------|-----|
| 1  | Akenside Hill                | C4    |                |     |
| 2  | Argyle Street                | D3    |                |     |
| 3  | Blandford Square             | A4    | <b>36</b>      |     |
| 4  | Blandford Street East        | A4    |                |     |
| 5  | Civic Centre (weekends only) | C2    |                |     |
| 6  | Claremont Road               | B1    |                |     |
| 7  | Close/Swing Bridge           | C4/C5 |                |     |
| 8  | College Street               | C2    |                |     |
| 9  | Dean Street Multi-Storey     | C4    | 3              | ₫70 |
| 10 | Eldon Garden Multi-Storey    | В3    | <b>36</b>      | ₫70 |
| 11 | Eldon Square Multi-Storey    | В3    | <del>3 6</del> | ₫70 |
| 12 | Ellison Place                | C3    |                |     |
| 13 | Forth Banks                  | B5    |                |     |
| 14 | Friars                       | B4    |                |     |
| 15 | Grainger Town Multi-Storey   | В3    |                | ₫₹  |
| 16 | Hancock Street               | C2    |                |     |
| 17 | Heywoods Court               | B4    |                |     |
| 18 | Leazes Park                  | A2    |                |     |

| No                             | P Car Park            |  |  | Grid  | М   | С   |  |
|--------------------------------|-----------------------|--|--|-------|-----|-----|--|
| 19                             | Leazes Park Road      |  |  | A2/B2 | 3   |     |  |
| 20                             | Manors                |  |  | C4    | 3   | ₫70 |  |
| 21                             | Merchants House       |  |  | C5    |     |     |  |
| 22                             | Morden Street         |  |  | B3    | 3   |     |  |
| 23                             | Ord Street Coach Park |  |  | A5    |     |     |  |
| 24                             | Osborne Terrace       |  |  | C1    |     |     |  |
| 25                             | Oxford Multi-Storey   |  |  | C3    | 300 | ₫₺  |  |
| 26                             | Painters Heugh        |  |  | C4    |     |     |  |
| 27                             | Quayside Multi-Storey |  |  | C4    | 3   | ₫70 |  |
| 28                             | Sandyford Road        |  |  | C2    |     |     |  |
| 29                             | Sandyford Square      |  |  | C2    | 3   |     |  |
| 30                             | Saville Place         |  |  | C3    | 3   |     |  |
| 31                             | St George's           |  |  | C2    |     |     |  |
| 32                             | St James'             |  |  | A3    |     |     |  |
| 33                             | St James' Metro       |  |  | A3    | 3   |     |  |
| 34                             | Stadium               |  |  | A3    |     |     |  |
| 35                             | Terrace Place South   |  |  | A3    |     |     |  |
| Motorcycle bays 🐼 Cycle stands |                       |  |  |       |     |     |  |

Newcastle Shopmobility Based in Eldon Garden Shopping Centre Newcastle-upon-Tyne, NE99 1NZ

Phone: 0191 261 6176 Minicom: 0191 261 6183

Email:shopmobility@newcastle.gov.uk

Blue Badge Scheme For details please ring 0191 2787878 and quote "Blue Badge" Park and Ride with Metro from: